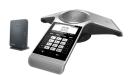

#### **CONFERENCE PHONES**

Yealink CP960 Use Case: Mid-Large Size Meeting Rooms

Yealink CP930W Use Case: Room With Limited Power/Ethernet Availability