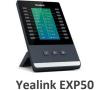

# **EXPANSIONS/ADD ONS**

Yealink EXP50 Expansion for T5 Series

Yealink CP960 Extender Mic \*CP960 Only

**Yealink DD10K** Use Case: T53/W, T54W, T57W, T58A, CP930

Yealink- WMB-T5X Wall mount